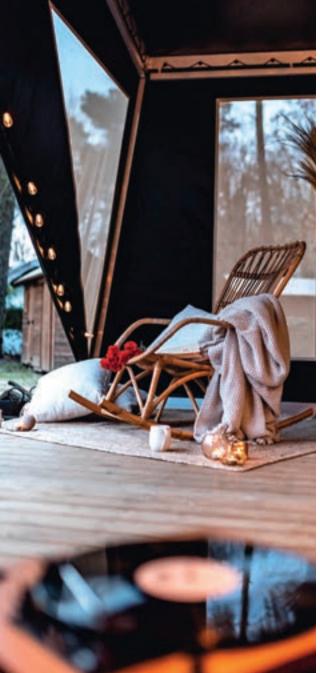

#### A lodge tent feel

With its crisp, clean lines and bold colours, Coco's design celebrates simplicity and revives the spirit of the lodge tent, with an added French twist.

Its appearance is certainly original, with its chic liquorice-coloured or vanilla canvas, to adapt to different tastes, double glazed doors and slanting protective awning built-in.

There's no denying the fact that the move back to nature, to simplicity – to sobriety even – is a strong trend right now. But holidaymakers still have their demands. Over the years, there has been a shift upmarket and they've become used to a certain level of comfort. With its practical furniture, soothing colours, smart storage solutions and quality bedding, the inside of Coco provides holidaymakers with everything they now expect. With natural charm and a restful atmosphere as a bonus.