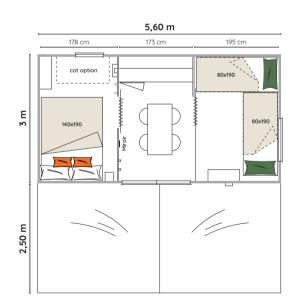

Coco's YouTube channel to see videos of Coco.

4 beds  $| 15,5m^2 + 13,9m^2$  awning

#### Coco salle d'O

4 beds  $| 17,6m^2 + 15,8m^2$  awning

With or without a shower room, for serviced or non-serviced pitches, with liquorice- or vanilla-coloured canvas, take your pick to match your needs and your environment.