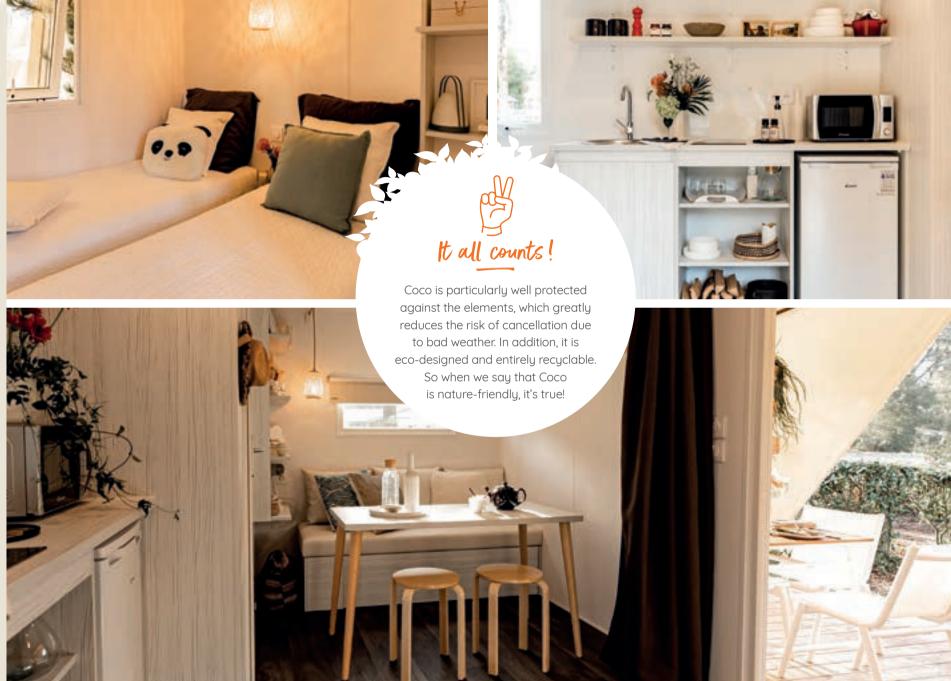

There's no denying the fact that the move back to nature, to simplicity – to sobriety even – is a strong trend right now. But holidaymakers still have their demands. Over the years, there has been a shift upmarket and they've become used to a certain level of comfort. With its practical furniture, soothing colours, smart storage solutions and quality bedding, the inside of Coco provides holidaymakers with everything they now expect. With natural charm and a restful atmosphere as a bonus.

### Even more choice with Coco!

Coco Salle d'O offers the comfort of a shower room and toilet inside the accommodation unit, for campers who want everything under the same roof. Of course, Coco is also available without the shower room, in its original version, suited to your non-serviced pitches.