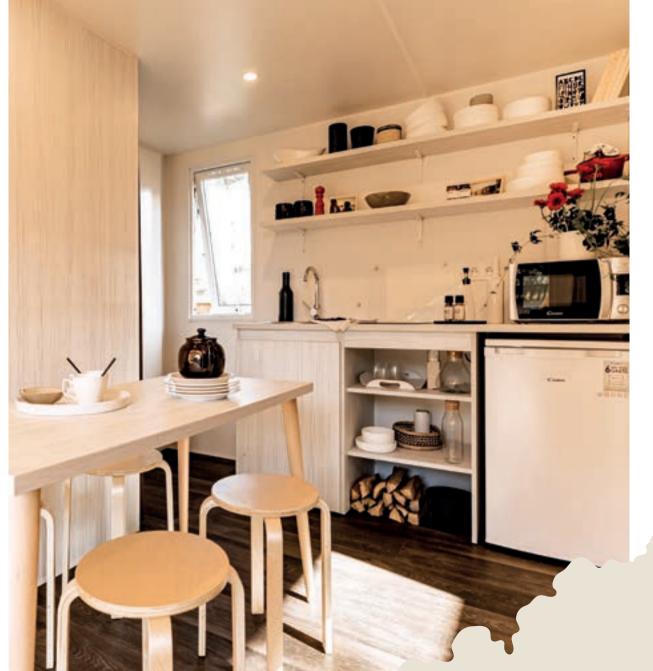

There's no denying the fact that the move back to nature, to simplicity – to sobriety even – is a strong trend right now. But holidaymakers still have their demands. Over the years, there has been a shift upmarket and they've become used to a certain level of comfort. With its practical furniture, soothing colours, smart storage solutions and quality bedding, the inside of Coco provides holidaymakers with everything they now expect. With natural charm and a restful atmosphere as a bonus.

Inside Coco, you'll find all the equipment and comforts of a mobile home... but with the feel of a tent!

- 1 Metal chassis in galvanised steel.
- Wooden structure covered with a new matt-finish M2 grade canvas. Extremely tear-resistant.
- 3 EN 721-compliant ventilation.
- 4 100% glass wool insulation on all sides (50 mm in the floor, 45 mm in the walls and 100 mm in the ceiling).
- 5 Phthalate-free hard-wearing lino.
- 6 Electrical switchbox with main circuit breaker.
- 1 LED lighting.
- Shower room in the Coco Salle d'O model.