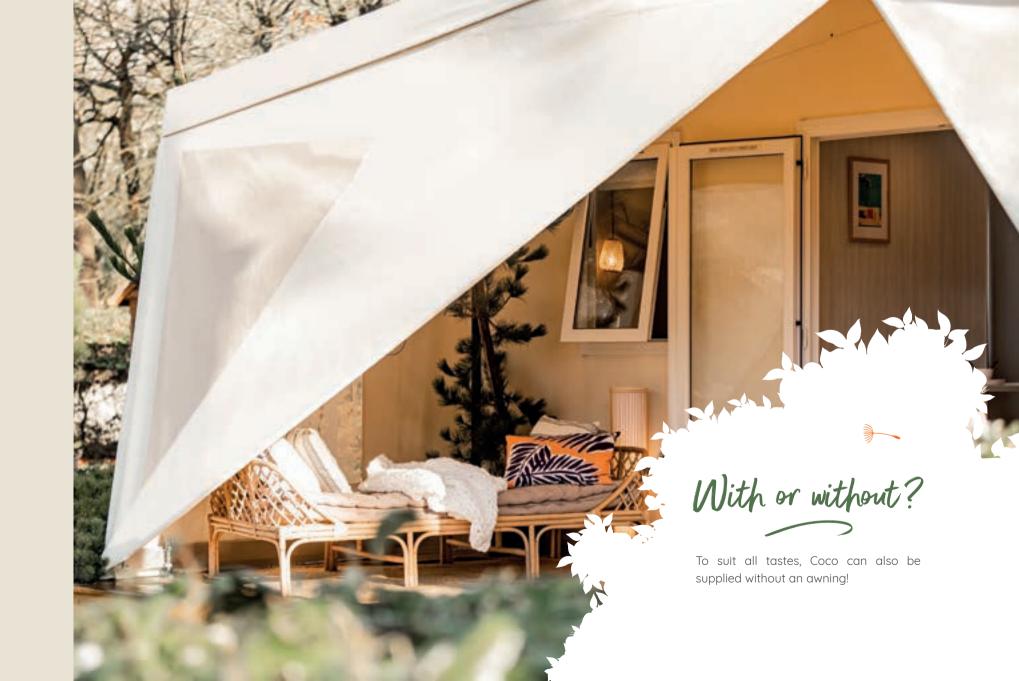

#### A lodge tent feel

With its crisp, clean lines and bold colours, Coco's design celebrates simplicity and revives the spirit of the lodge tent, with an added French twist.

Its appearance is certainly original, with its chic liquorice-coloured or vanilla canvas, to adapt to different tastes, double glazed doors and slanting protective awning built-in.