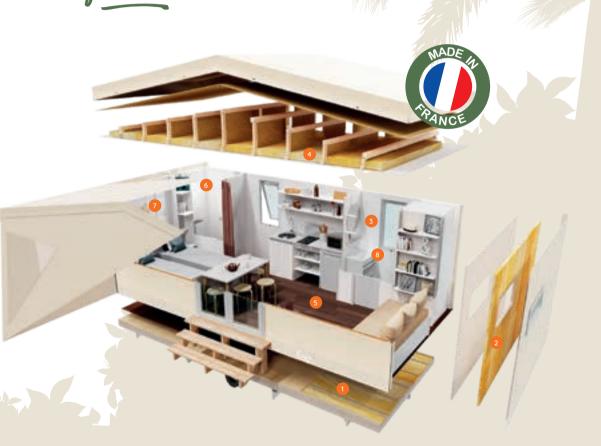

Inside Coco, you'll find all the equipment and comforts of a mobile home... but with the feel of a tent!

- 1 Metal chassis in galvanised steel.
- Wooden structure covered with a new matt-finish M2 grade canvas. Extremely tear-resistant.
- 3 EN 721-compliant ventilation.
- 4 100% glass wool insulation on all sides (50 mm in the floor, 45 mm in the walls and 100 mm in the ceiling).
- 5 Phthalate-free hard-wearing lino.
- 6 Electrical switchbox with main circuit breaker.
- 1 LED lighting.
- Shower room in the Coco Salle d'O model.