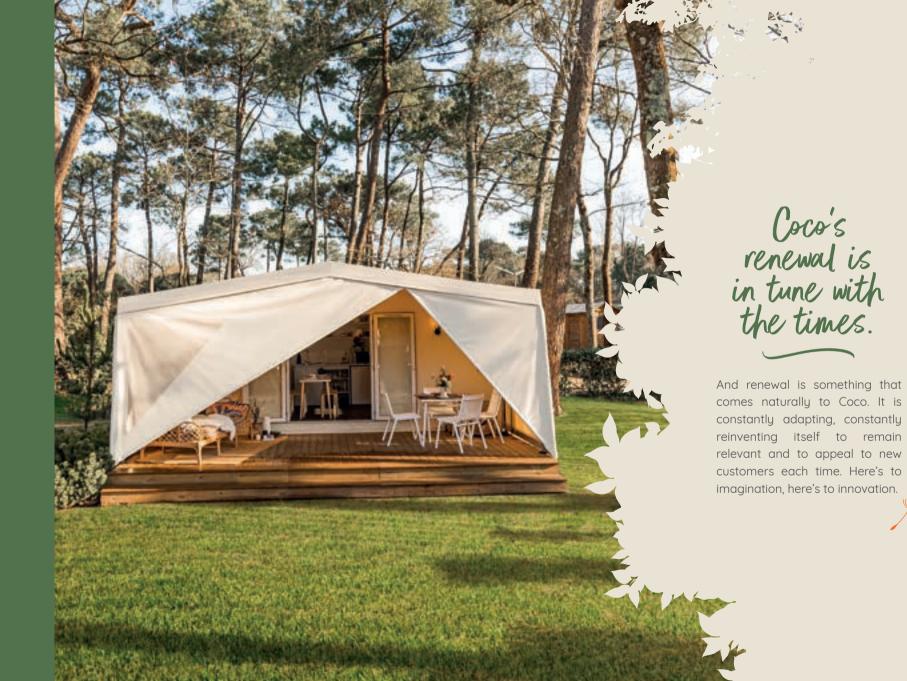

#### Coco, in harmony

This is one of the greatest strengths of the new Coco. It blends respectfully and harmoniously into its environment without deteriorating your plots, bringing an attractive new dimension to your bare pitches.

#### A lodge tent feel

With its crisp, clean lines and bold colours, Coco's design celebrates simplicity and revives the spirit of the lodge tent, with an added French twist.

Its appearance is certainly original, with its chic liquorice-coloured or vanilla canvas, to adapt to different tastes, double glazed doors and slanting protective awning built-in.

There's no denying the fact that the move back to nature, to simplicity – to sobriety even – is a strong trend right now. But holidaymakers still have their demands. Over the years, there has been a shift upmarket and they've become used to a certain level of comfort. With its practical furniture, soothing colours, smart storage solutions and quality bedding, the inside of Coco provides holidaymakers with everything they now expect. With natural charm and a restful atmosphere as a bonus.