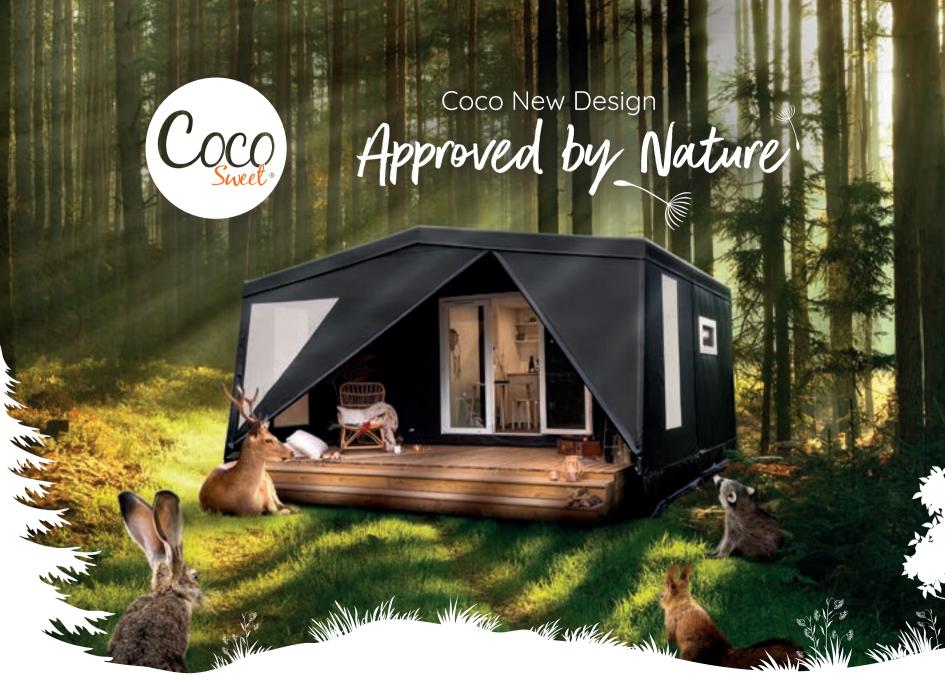

#### Back to basics, back to nature

This isn't a new trend, but it's gaining ground every year. An increasing number of holidaymakers are keen to get back to nature. And it was with the aim of being at the forefront of this trend that we came up with the new design for Coco.

#### Coco, in harmony

This is one of the greatest strengths of the new Coco. It blends respectfully and harmoniously into its environment without deteriorating your plots, bringing an attractive new dimension to your bare pitches.

#### A lodge tent feel

With its crisp, clean lines and bold colours, Coco's design celebrates simplicity and revives the spirit of the lodge tent, with an added French twist.

Its appearance is certainly original, with its chic liquorice-coloured or vanilla canvas, to adapt to different tastes, double glazed doors and slanting protective awning built-in.