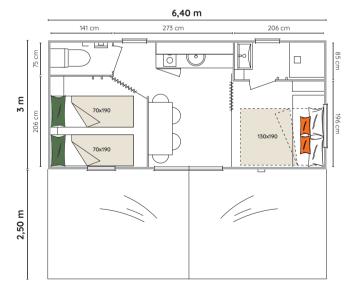

Inside Coco, you'll find all the equipment and comforts of a mobile home... but with the feel of a tent!

- 1 Metal chassis in galvanised steel.
- Wooden structure covered with a new matt-finish M2 grade canvas. Extremely tear-resistant.
- 3 EN 721-compliant ventilation.
- 4 100% glass wool insulation on all sides (50 mm in the floor, 45 mm in the walls and 100 mm in the ceiling).
- 5 Phthalate-free hard-wearing lino.
- 6 Electrical switchbox with main circuit breaker.
- 1 LED lighting.
- Shower room in the Coco Salle d'O model.

Coco's YouTube channel to see videos of Coco.

4 beds  $| 15,5m^2 + 13,9m^2$  awning

#### Coco salle d'O

4 beds  $| 17,6m^2 + 15,8m^2$  awning

With or without a shower room, for serviced or non-serviced pitches, with liquorice- or vanilla-coloured canvas, take your pick to match your needs and your environment.